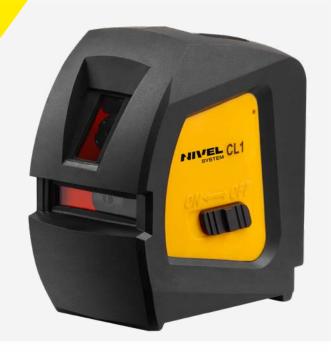

#### Best friend on the construction site

Cross lasers Nivel SystemCL1 (red beam) and CL1G (green beam) are designed for determining the horizontal and vertical plane, and both at the same time in the form of a cross with arms intersect - ting at 90° angles. Equipment, thanks to a very distinct reference lines can be used for indoor and outdoor applications. Pulse function allows using the laser sensor and working with in- strument at greater distances, also on the outside. CL1 set include laser adapter for easy fitting of construction elements relative to the reference laser beam.

Nivel System cross laser CL1/1G is an instrument that replaces spirit level in most of the construction works. It allows one person to set on the wall horizontal and vertical reference lines, which are used for hanging furniture at the same height, spacing, electrical outlets and switches on the same level, setting the building plasterboard vertically and setting in a straight line points from floor to ceiling. Simultaneous displaying at the vertical and horizontal beams allows to determine the angle, which is useful in tiling works. Electronic blocking the instrument compensator allows the instrument to be tilted and diagonal lines to be used.