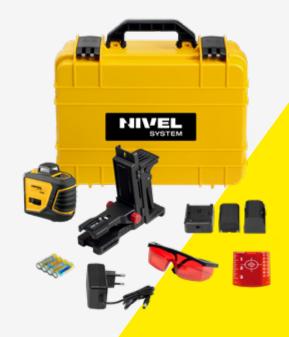

Rich standard set

Rich standar
Li-ion batteries, multi-laser adapter

for construction

#### **Equipment**

| 3D Laser            | Battery tray     |  |
|---------------------|------------------|--|
| Laser target        | Batteries set    |  |
| Laser glasses       | Li-ion batteries |  |
| Laser adapter CL-BR | Charger          |  |
| Carying case        |                  |  |