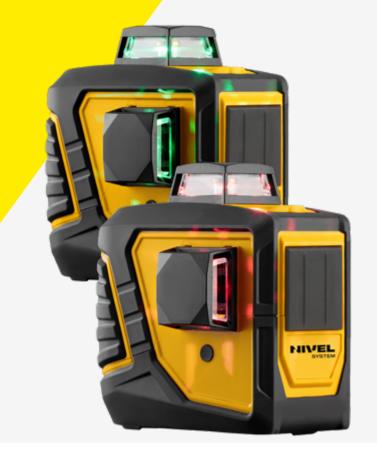

#### The best construction friend

CL2D (with red beam) and CL2D-G (with green beam) are multi-purpose cross lasers.

Equipment marked on the wall, perfectly leveled reference lines (horizontal and vertical), which support all finishing and general construction works. The lasers have laser heads placed outside the casing, thanks to which the user can work with laser planes - in the range of **360** °each.

#### CL2D CL2D-G

| Laser type            | red                      | green  |
|-----------------------|--------------------------|--------|
|                       | 635 nm                   | 520 nm |
| Accurancy             | ±1 mm / 5m               |        |
| Beam display/         | 1 vertical360°           |        |
| planes                | 1 horizontal 360°        |        |
| Working Range/        | 30 m                     |        |
| with detector         | (70 m with sensor)       |        |
| Leveling range        | ±3,5°                    |        |
| Protection class      | IP54                     |        |
| spray water/dust      |                          |        |
| Power supply          | Li-ion (7,4 V; 2600 mAh) |        |
|                       | 6 V (4                   | × AA)  |
| Operating temperature | -10° do +50°C            |        |
| Tripod thread         | 1/4", 5/8"               |        |
| Dimension             | 150 x 65 x 160 mm        |        |
| Net weight            | 0,7 kg                   |        |