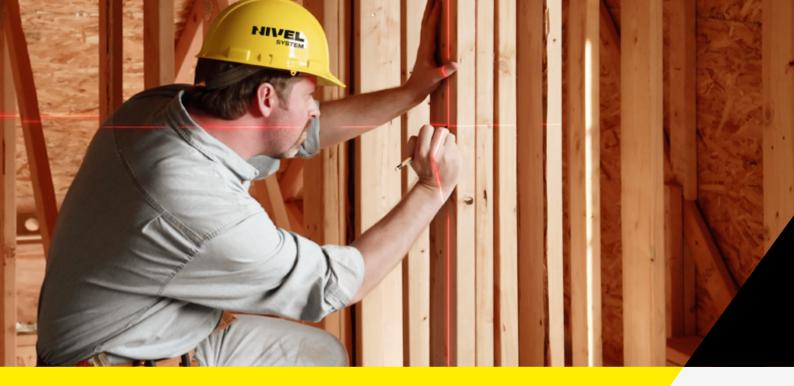

# Multi-cross lasers 360°

The best construction friend

CL3D (with red beam) and CL3D-G (with green beam) are multi-purpose cross lasers. Equipment marked on the wall, perfectly leveled reference lines (horizontal and vertical), which support all finishing and general construction works. The lasers have laser heads placed outside the casing, thanks to which the user can work with laser planes - in the range of **360** °each.

# Multi-cross lasers 360° CL3D / CL3D-G

More powerful more powerful laser light

**Greater range** 30 m (70 m with sensor)

(R) User friendly touch panel

**Damage resistant** new, reinforced housing (IP54)

**Rich standard set** Li-ion batteries, multi-laser adapter