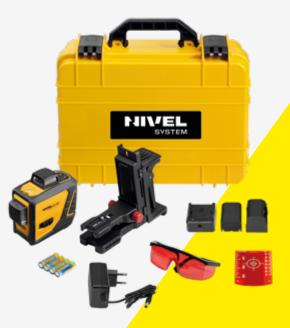

### Equipment

| 3D Laser            | Battery tray     |
|---------------------|------------------|
| Laser target        | Batteries set    |
| Laser glasses       | Li-ion batteries |
| Laser adapter CL-BR | Charger          |
|                     |                  |

Carying case