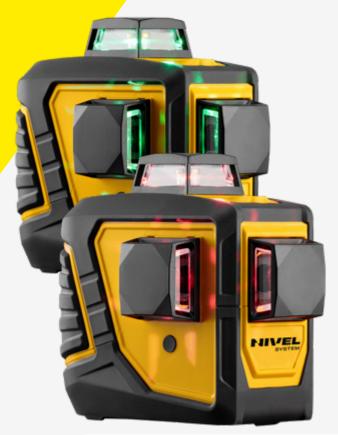

# Multi-cross lasers 360°

The best construction friend

CL3D (with red beam) and CL3D-G (with green beam) are multi-purpose cross lasers. Equipment marked on the wall, perfectly leveled reference lines (horizontal and vertical), which support all finishing and general construction works. The lasers have laser heads placed outside the casing, thanks to which the user can work with laser planes - in the range of **360** °each.

|                       | <b>CL</b> 3D             | CL3D-G  |
|-----------------------|--------------------------|---------|
| Laser type            | red                      | green   |
|                       | 635 nm                   | 520 nm  |
| Accurancy             | ±1 mm / 5m               |         |
| Beam display/         | 2 vertical 360°          |         |
| planes                | 1 horizontal 360°        |         |
| Working Range/        | 30 m                     |         |
| with detector         | (70 m with sensor)       |         |
| Leveling range        | ±3,5°                    |         |
| Protection class      | IP54                     |         |
| spray water/dust      |                          |         |
| Power supply          | Li-ion (7,4 V; 2600 mAh) |         |
|                       | 6 V (4                   | 4 × AA) |
| Operating temperature | -10° do +50°C            |         |
| Tripod thread         | 1/4″, 5/8″               |         |
| Dimension             | 150 x 65 x 160 mm        |         |
| Net weight            | 0,7 kg                   |         |

# Multi-cross lasers 360° CL3D / CL3D-G

More powerful more powerful laser light

**Greater range** 30 m (70 m with sensor)

(R) User friendly touch panel

**Damage resistant** new, reinforced housing (IP54)

**Rich standard set** Li-ion batteries, multi-laser adapter