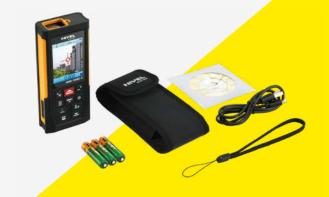

# **Equipment**

| Laser distance meter | Belt       |  |
|----------------------|------------|--|
| Disc                 | USB cable  |  |
| Batteries set        | Manual     |  |
| Case                 | Carton box |  |