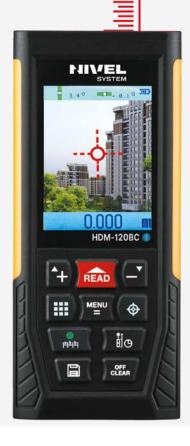

# Laser distance meters HDM-120BC

**Digital camera** 

measuring point easier to find

**Reliable measurements** 

fast and precise processor

**Easy to use** 

large, backlit display

**Resistant to damage** 

safe use for years

**Data transmission** 

bluetooth, USB

for construction

# Intuitive, small and handy

The measurement is done at the touch of a button, shortcut keys speed up access to frequently used functions. Fit in any pocket, handy housing provides a sure grip.