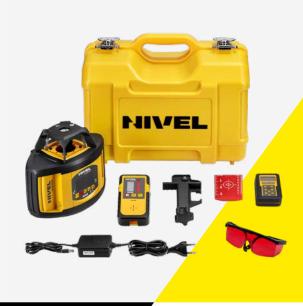

### **Equipment**

| Laser leveler                  | Laser sensor           |
|--------------------------------|------------------------|
| Laser sensor with staff holder | Rechargeable batteries |
| Charger                        | Laser glasses          |
| Laser target                   | Manual                 |
| Carrying case                  | Remote control         |