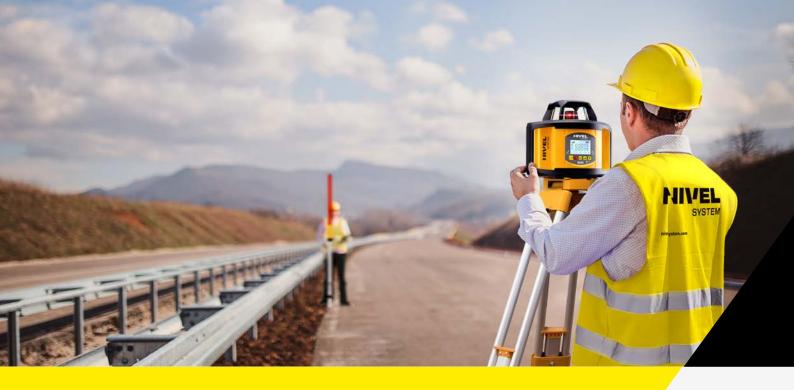

### Accurate and reliable measurements

Nivel System NL540 is a multipurpose laser level for flexible use of general construction - work can be carried out inside the building and outside with laser sensor, red beam is extremly visible, beam displayed on wall sets references of the horizontal and vertical works, laser plane can be tilted (digitally) in one or two directions. The equipment provides high accuracy, even over long distances and harsh terrain. The equipment is user-friendly thanks to intuitive interface with LCD display and remote control.

### Easy and quick measurements

NL540 level has an auto-leveling feature, after turning on the equipment will level up by itself and immediately be ready for operation. The generated red laser beam is well visible, displayed on the wall forms a reference for the work of horizontal or vertical work with the sensor and the laser staff we obtain an accurate leveling set, measurements are made one-man. The scanning feature allows you to narrow the displayed beam in the specified range, by this feature we get a reference laserline only where we carry out the work.