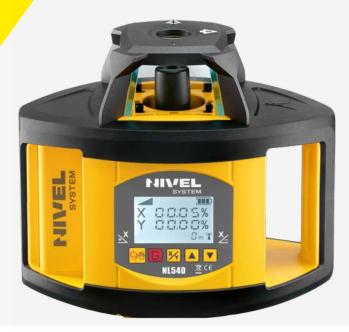

### **NL**540

| red                                                      |
|----------------------------------------------------------|
| ±1 mm / 10 m<br>(vertical, horizontal                    |
| ±5°<br>(accurately levelled -<br>electronic compensator) |
| ± 10% (X-axis, Y-axis) digitally                         |
| 0-120-300-600 rot./min                                   |
| 0-10°-45°-90°-180°                                       |
| 500 m (with sesnor)                                      |
| -20°C ~ +50°C                                            |
| DC 8,4V (1000 mA)                                        |
| rehargable Li-ion batteries 7,4V<br>(4000 mAh)           |
| IP54                                                     |
| 206 x 206 x 211 mm                                       |
| 3,0 kg                                                   |
|                                                          |

## **Comfort handling**

NL540 has an intuitive control panel with backlit LCD display. Management functions, including the digitally inscribing of slopes to the nearest 0.1 per mille. Laser functions can be controlled either from the deck of the instrument as well as via remote control. The laser can be powered by batteries, rechargeable batteries or directly from the network. The entire set is complement by compact housing, making the laser handy, easy to install on site in transport.